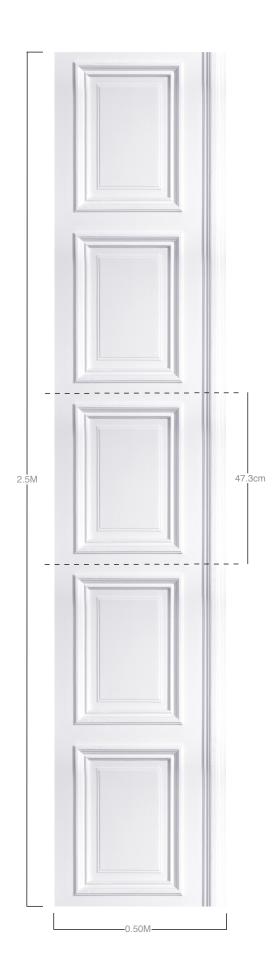

Designer Young & Battaglia
Dimensions 0.50x2.5m (1.25m2) 19.68"x98.42" (13.45SQFT)
Materials 300g Textured Vinyl
Fire Rated Class B S1 D0
Pattern Alignment 47.3cm
Paste the Paper and Wall
Good Light Fastness
Spongeable