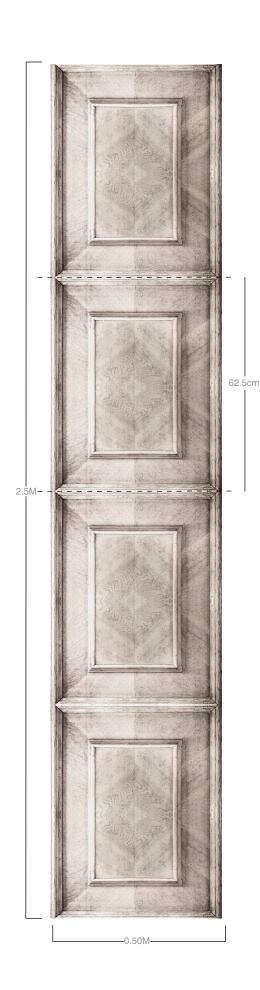

Designer Young & Battaglia
Dimensions 0.50x2.5m (1.25m2) 19.68"x98.42" (13.45SQFT)
Materials 300g Textured Vinyl
Fire Rated Class B S1 D0
Pattern Alignment 62.5cm
Paste the Paper and Wall
Good Light Fastness
Spongeable