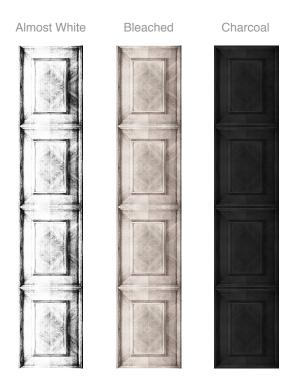

## **Dutch Inlay Panelling Wallpaper Tex**tured 2.5m Roll

A softer take on formal panelling, it nevertheless recalls the opulence of the Great Masters. Pose for your own portrait in front of this impact-making background. Available in Almost White, Bleached or Charcoal. Suitable for both domestic and commercial use.