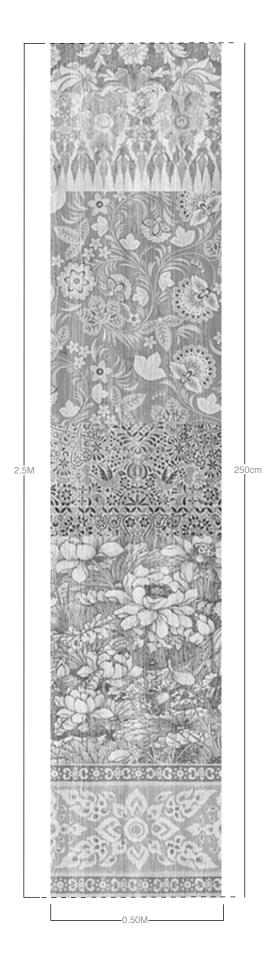

## Black and White Arts & Crafts Patchwork Wallpaper Textured 2.5m Roll

This unusual wallpaper takes the traditional idea of pattern matching and turns it on it's head. 3 different types roll designs to be used any way up and mixed however you like to create a patchwork effect as regular or random as you desire. The age of William Morris venerated patterns inspired by nature, medieval-inspired motifs and the harmonious complexity of repeats. With the usual Mineheart twist, a juxtaposition of such patterns in a patchwork style adds another dimension, this time in its faded out theme.

Designer Young & Battaglia
Dimensions 0.50x2.5m (1.25m2) 19.68"x98.42" (13.45SQFT)
Materials 300g Textured Vinyl
Fire Rated Class B S1 D0
Pattern Alignment 250cm
Paste the Paper and Wall
Good Light Fastness
Spongeable