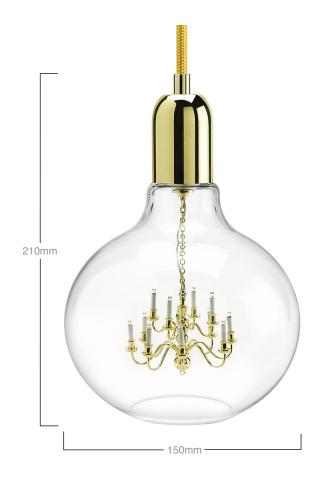

## **King Edison Pendant Lamp**

The 'King Edison' pendant lamp designed by Young & Battaglia, combines the pure simplicity of an Edison light bulb with the romance and glamour of a Kings chandelier. This consists of a miniature brass chandelier inside a hand blown glass shade.

Designer Young & Battaglia

Dimensions (mm): 150W x 150L x 210H Materials: Glass, Brass and Steel

Cable Length: 2m Bulb Type: LED 0.72W Bulbs Included

Compatible Dimmers: DX1 and DX5 LED dimmer systems

Order Replacement bulbs here http://www.mineheart.com/king-edison-pendant-lamp-set-of-12-