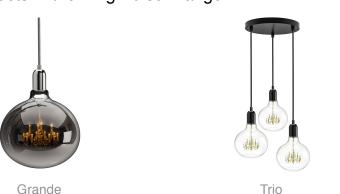

## **King Edison Pendant Lamp**

The 'King Edison' pendant lamp designed by Young & Battaglia, combines the pure simplicity of an Edison light bulb with the romance and glamour of a Kings chandelier. This consists of a miniature brass chandelier inside a hand blown glass shade.

Designer Young & Battaglia

Dimensions (mm): 150W x 150L x 210H Materials: Glass, Brass and Steel

Cable Length: 2m Bulb Type: LED 0.72W Bulbs Included

Compatible Dimmers: DX1 and DX5 LED dimmer systems

Order Replacement bulbs here http://www.mineheart.com/king-edison-pendant-lamp-set-of-12-

spare-led-bulbs/



## Other products in the King Edison range



Wall Lamp

www.mineheart.com