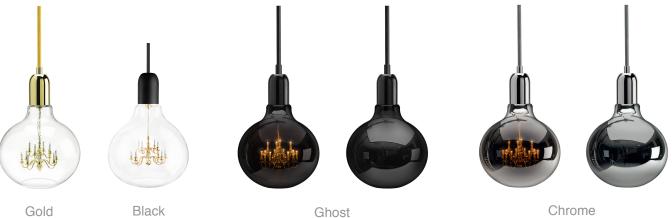

## **King Edison Pendant Lamp**

The 'King Edison' pendant lamp designed by Young & Battaglia, combines the pure simplicity of an Edison light bulb with the romance and glamour of a Kings chandelier. This consists of a miniature brass chandelier inside a hand blown glass shade.

Designer Young & Battaglia

Dimensions (mm): 150W x 150L x 210H Materials: Glass, Brass and Steel

Cable Length: 2m Bulb Type: LED 0.72W Bulbs Included

Compatible Dimmers: DX1 and DX5 LED dimmer systems

Order Replacement bulbs here http://www.mineheart.com/king-edison-pendant-lamp-set-of-12-

spare-led-bulbs/



## Other products in the King Edison range



Wall Lamp

www.mineheart.com