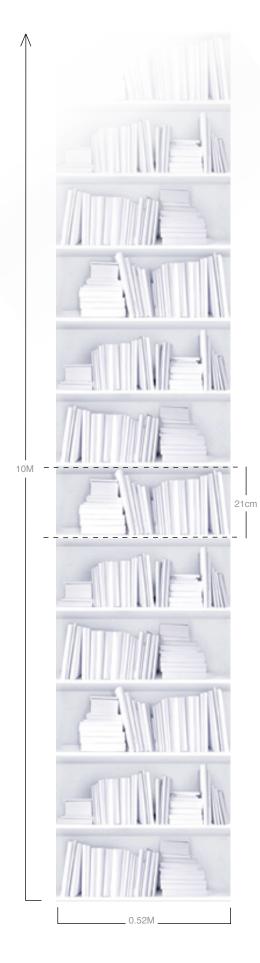

## **Bookshelf Wallpaper Smooth 10m Roll**

The classic Bookshelf Wallpaper features books on shelves for a stylish minimalistic look. It can be used to create a stunningly contemporary feel reminiscent of designer offices, fashion shoots and art galleries. Perfect for feature walls or a whole room.

Designer Young & Battaglia

Dimensions 0.52x10m (5.2m2) 20.47"x393.7" (56SQFT) Materials Smooth Matt Non Woven Paper Fire Rated Class B S1 D0 Pattern Alignment (Distance between shelves) 21cm Paste the Wall, No wallpapering table needed Good Light Fastness Spongeable Peelable